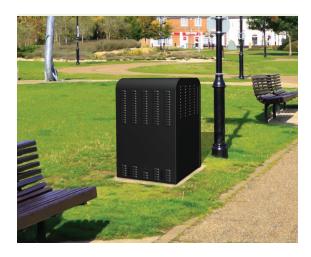

# Trash Can w/Trash Receptacle

This cabinet doubles as radio conealment and a usable trash can. Compact electrical service equipment and distribution is integrated within the enclosure. A meter reading window allows for wireless or visual meter reading by utility companies.

| Part #:       | Dimensions: |
|---------------|-------------|
| FFT-RCTC-BALT | 23"x32"x42" |