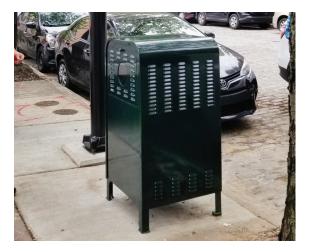

### Trash Can w/o Trash Receptacle

This cabinet is designed to resemble a "trash can" but does not have a usable trash area, allowing more room for equipment. Compact electrical service equipment and distribution is integrated within the enclosure. A meter reading window allows for wireless or visual meter reading by utility companies.

| Part #:      | Dimensions: |
|--------------|-------------|
| FFT-RCTC-ORL | 23"x32"x42" |