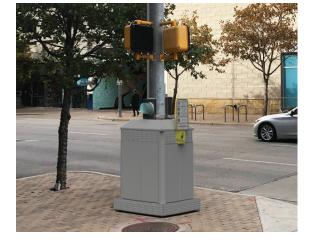

#### Wrap Around Base Plinth

This cabinet is designed to conceal radio equipment at the base of an existing street pole structure without affecting the structural integrity of the pole. It comes in two sizes based on the diameter of the pole.

| Part #:     | Dimensions: |
|-------------|-------------|
| FFT-WA-BP32 | 32"x32"x52" |
| FFT-WA-BP38 | 38"x38"x52" |