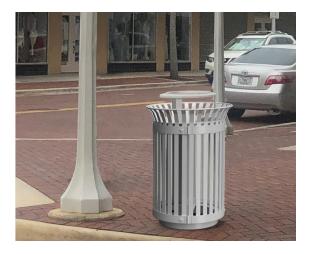

#### Trash Can - Round

This cabinet is designed to resemble a round "trash can" commonly found in cities. Half is a usable trash receptacle and half is equipment space. Compact electrical service equipment and distribution is integrated within the enclosure.

| Part #:     | Dimensions: |
|-------------|-------------|
| FFT-RCTC-RD | 32"x32"x40" |