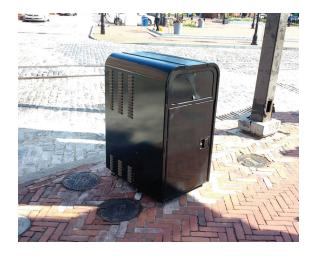

#### Trash Can - Round

This cabinet is designed to resemble a round "trash can" commonly found in cities. Half is a usable trash receptacle and half is equipment space. Compact electrical service equipment and distribution is integrated within the enclosure.

| Part #:     | Dimensions: |
|-------------|-------------|
| FFT-RCTC-RD | 32"x32"x40" |