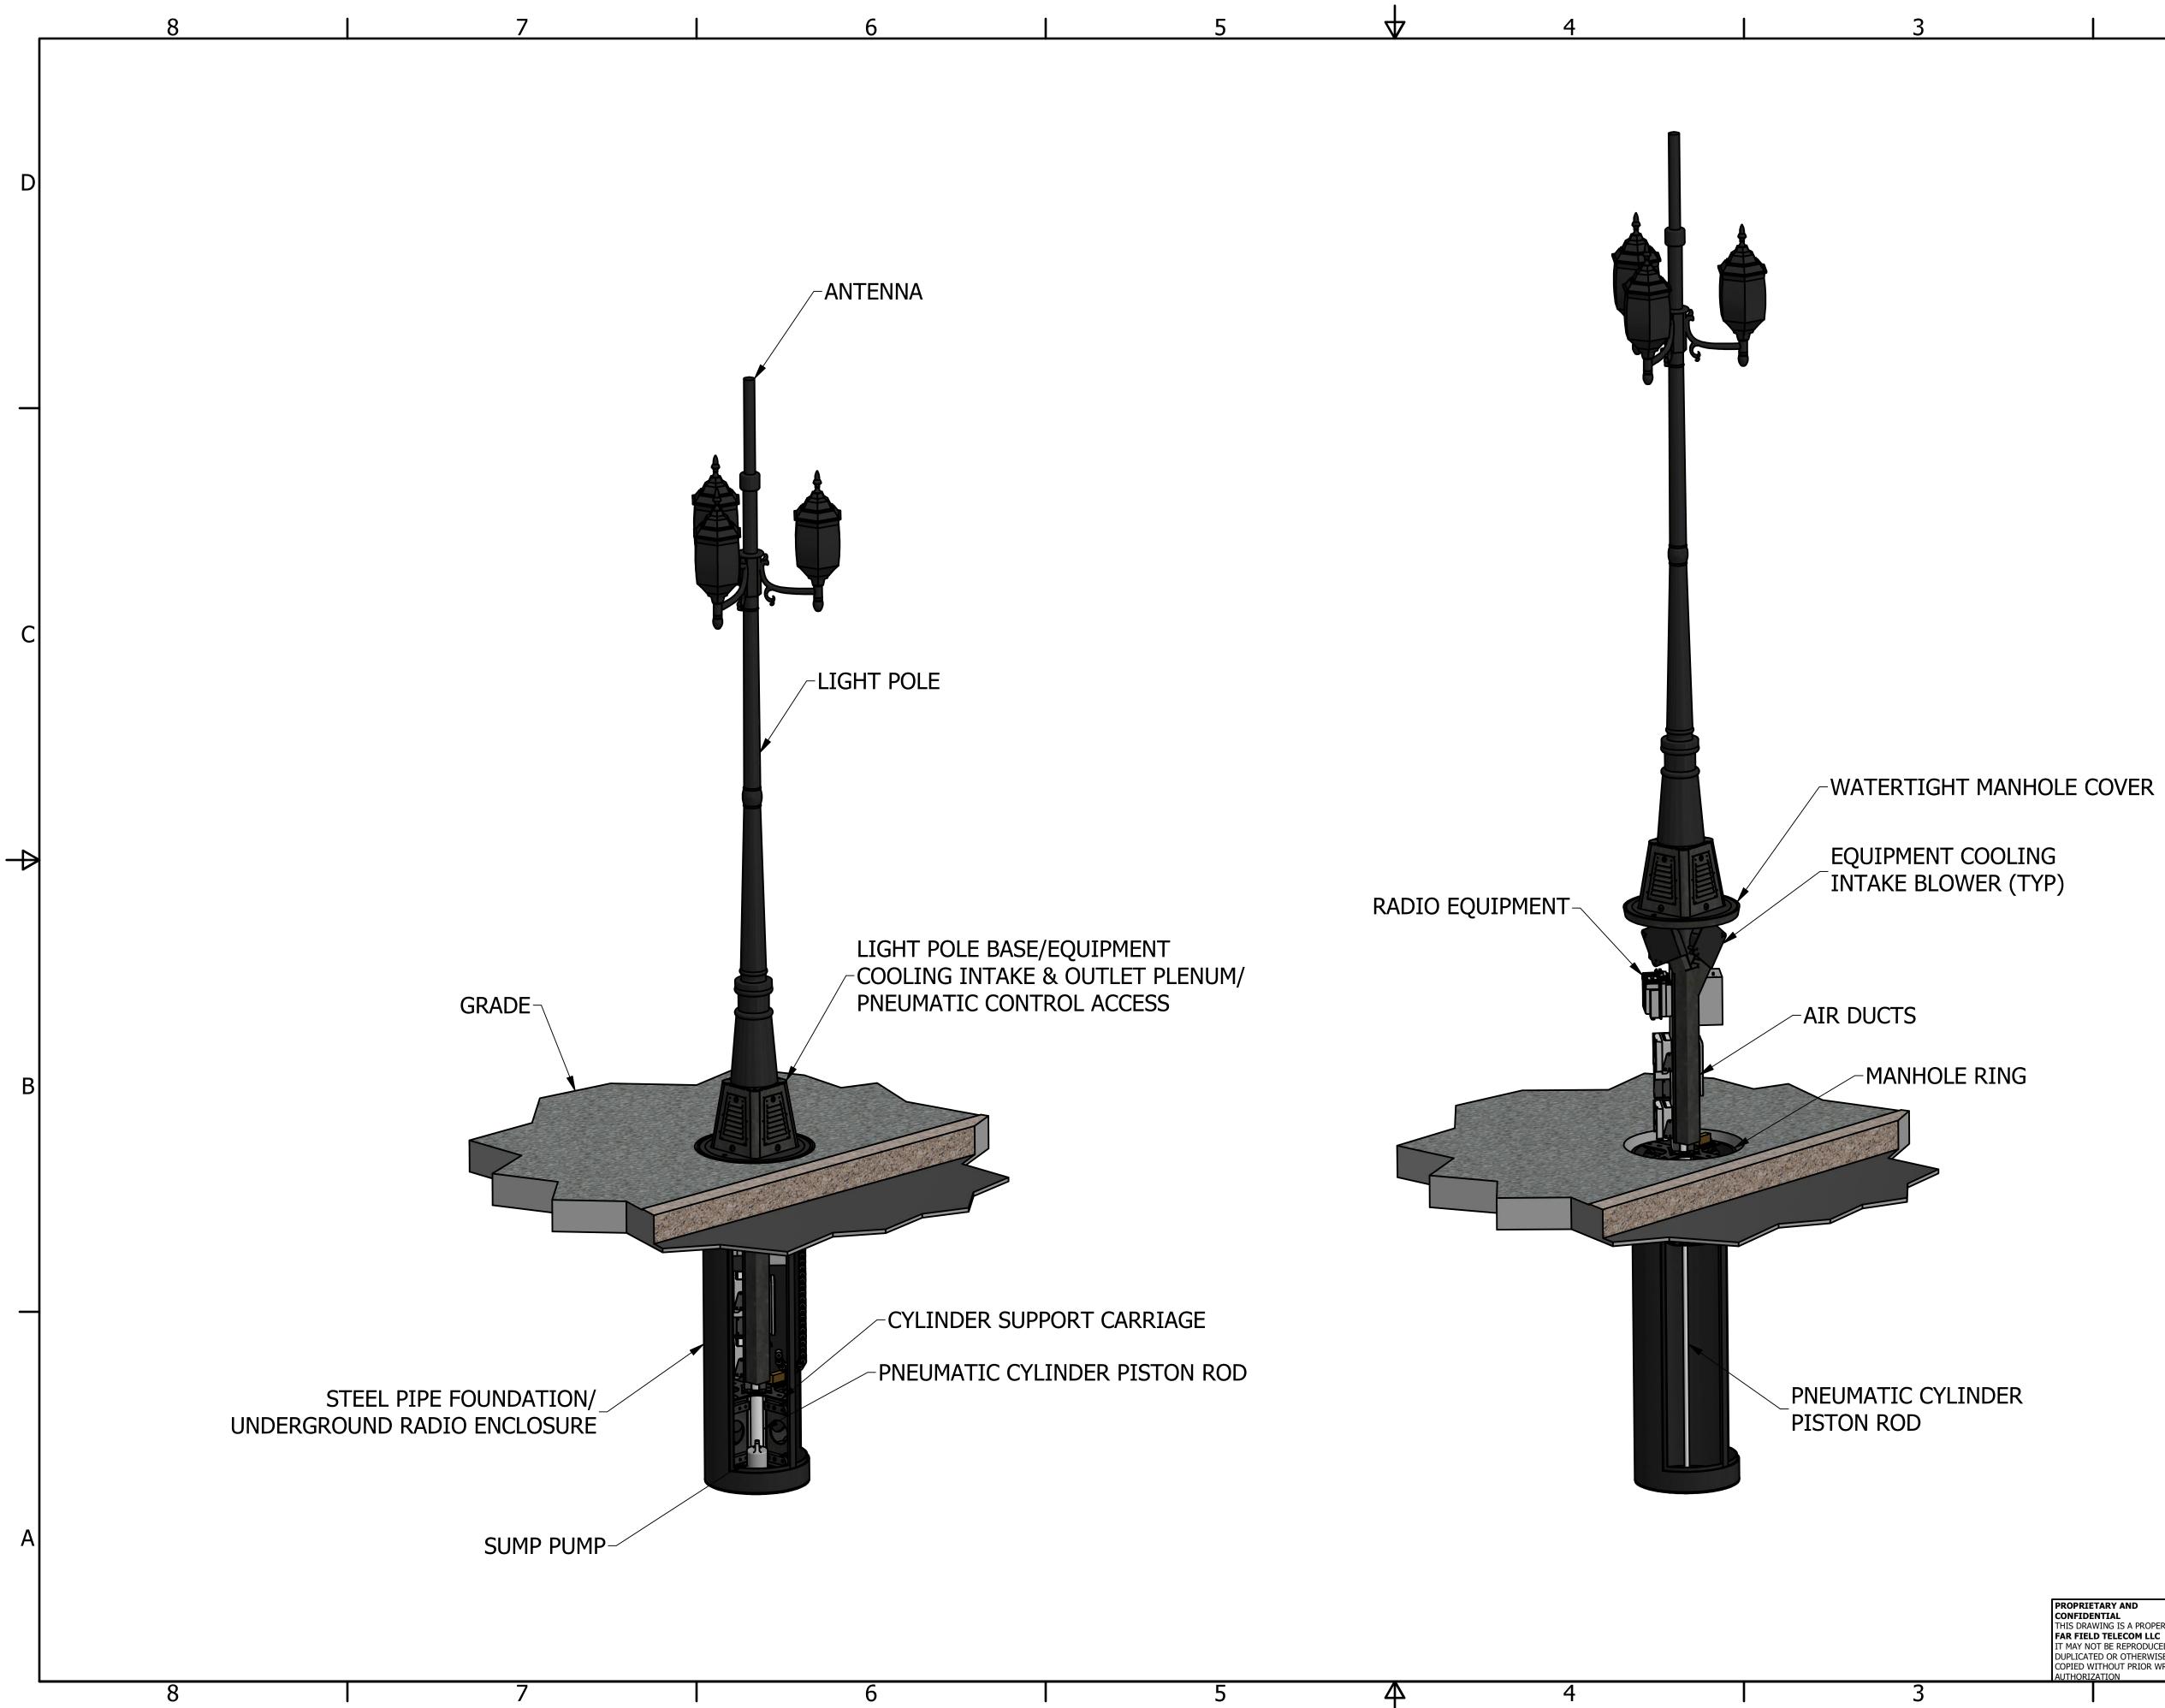

## Patent No.: US 10,498,021 B1

|                                                                                                                                                                 | Date:<br>10/1/2019            |                              | FAR FIELD TELECOM LLC<br>27 PINE HILL ROAD, ANNANDALE, NJ 08801<br>(P) 908.345.6363<br>WWW.FARFIELDTELECOM.COM |         |   |
|-----------------------------------------------------------------------------------------------------------------------------------------------------------------|-------------------------------|------------------------------|----------------------------------------------------------------------------------------------------------------|---------|---|
|                                                                                                                                                                 | Drawn By:<br>Craig Andrews    | FAR FIELD TELECOM            |                                                                                                                |         | A |
|                                                                                                                                                                 | Checked:<br>Chad Schwartz, PE | PART #:                      |                                                                                                                |         |   |
| PROPRIETARY AND<br>CONFIDENTIAL                                                                                                                                 | MFG:                          | FFT-RCF                      |                                                                                                                |         |   |
| THIS DRAWING IS A PROPERTY OF<br>FAR FIELD TELECOM LLC<br>IT MAY NOT BE REPRODUCED,<br>DUPLICATED OR OTHERWISE<br>COPIED WITHOUT PRIOR WRITTEN<br>AUTHORIZATION |                               | DESCRIPTION:                 |                                                                                                                | PAGE #: |   |
|                                                                                                                                                                 | REV #:<br>0                   | Radio Concealment Foundation |                                                                                                                | 1 of 1  |   |
|                                                                                                                                                                 | 2                             |                              |                                                                                                                | 1       | - |