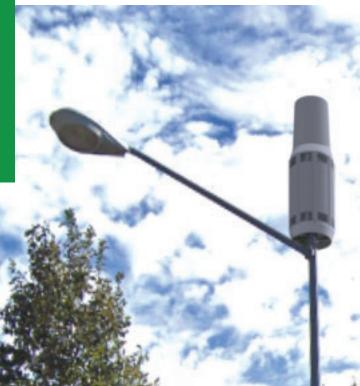

### **Cantenna Side Arm**

- Adjustable pole link supports provided to fit all diameter poles.
- Adjustable top bolts accommodate for lean in pole.
- Powder coat to match existing pole.

PART #

**ITEM** 

FFT-MP-CSA

Cantenna

Side Arm

FFT-MP-6BA Galtronics/Phazar Adapter

**FFT-MP-PT2.5** 2.5" Pipe Tenon

FFT-MP-HMT for Type M Type F

1. Side Mount and Historic Mount are A356 Cast Aluminum

City Light

- 2. Pole Caps are Galvanized A36 Steel
- 3. Custom Paint Colors Available