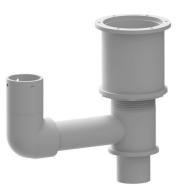

### **Radio Concealment T-Base**

- This design is able to house all equipment for a small cell site within a typical break-away base commonly found at the bottom of street light poles.
- Three fan ventilation provides redundancy
- Thermal and structural analysis included with purchase order.

PART #

ITEM

FFT-MP-RB171720

17"x17"x20"

T-Base