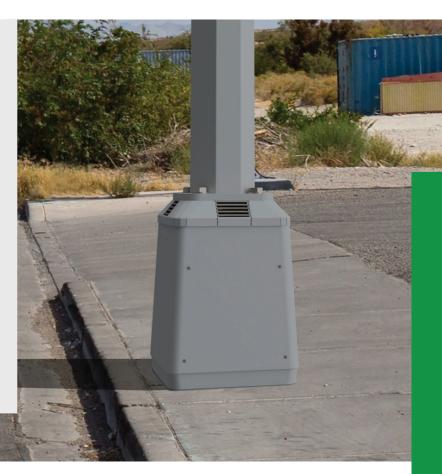

### **Radio Concealment T-Base**

- This design is able to house all equipment for a small cell site within a typical break-away base commonly found at the bottom of street light poles.
- Three fan ventilation provides redundancy
- Thermal and structural analysis included with purchase order.

PART #

ITEM

FFT-MP-RB171720

17"x17"x20"

T-Base