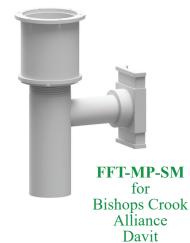

# Radio & Antenna Concealment

- FFT has applied the same concept behind our RCP series of smart poles to develop a radio enclosure that can be mounted at the top of a light pole.
- RF transparent doors and hinges allow antennas to be concealed within
- Dual fan ventilation provides redundancy
- Having the radios close to the cantenna minimizes RF loss
- Thermal and structural analysis included with purchase order.

PART # ITEM
FFT-MP-RCC22 Radio

Concealment

Collar

FFT-RCP18-PT Radio

Concealment Pole Top