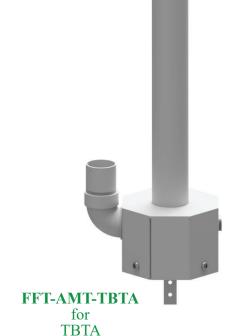

### **Cantenna Side Arm**

- Adjustable pole link supports provided to fit all diameter poles.
- Adjustable top bolts accommodate for lean in pole.
- Powder coat to match existing pole.

PART #

**ITEM** 

FFT-MP-CSA

Cantenna

Side Arm

FFT-MP-6BA Galtronics/Phazar Adapter

**FFT-MP-PT2.5** 2.5" Pipe Tenon

FFT-MP-HMT for Type M Type F

1. Side Mount and Historic Mount are A356 Cast Aluminum

City Light

- 2. Pole Caps are Galvanized A36 Steel
- 3. Custom Paint Colors Available