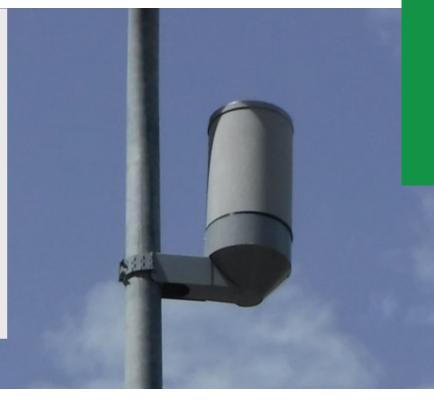

# Radio & Antenna Concealment

- FFT has applied the same concept behind our RCP series of smart poles to develop a radio enclosure that can be mounted at the top of a light pole.
- RF transparent doors and hinges allow antennas to be concealed within
- Dual fan ventilation provides redundancy
- Having the radios close to the cantenna minimizes RF loss
- Thermal and structural analysis included with purchase order.

PART # ITEM
FFT-MP-RCC22 Radio

Concealment

Collar

FFT-RCP18-PT Radio

Concealment Pole Top