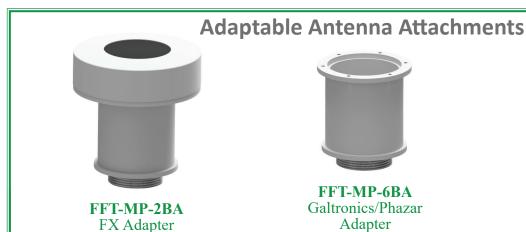

### **Cantenna Side Arm**

- Adjustable pole link supports provided to fit all diameter poles.
- Adjustable top bolts accommodate for lean in pole.
- Powder coat to match existing pole.

PART #

**ITEM** 

FFT-MP-CSA

Cantenna

Side Arm

FFT-MP-6BA Galtronics/Phazar Adapter

**FFT-MP-PT2.5** 2.5" Pipe Tenon

FFT-MP-HMT for Type M Type F

1. Side Mount and Historic Mount are A356 Cast Aluminum

City Light

- 2. Pole Caps are Galvanized A36 Steel
- 3. Custom Paint Colors Available